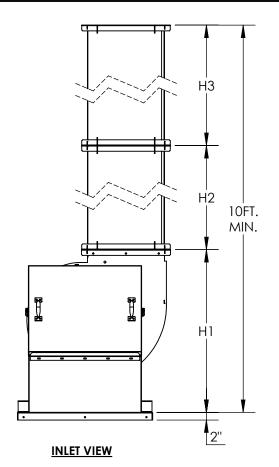

## **DIMENSIONAL DATA**

| SIZE | н1    | H2    | Н3    | J     | WT. (lbs) |        |
|------|-------|-------|-------|-------|-----------|--------|
|      |       |       |       |       | ALUMINIUM | STEEL  |
|      |       |       |       |       | ALUMINIUM | SIEEL  |
| 60   | 32.56 | 45.13 | 45.13 | 18.00 | 2 X 12    | 2 X 31 |
| 70   | 32.56 | 45.13 | 45.13 | 18.00 | 2 X 12    | 2 X 31 |
| 80   | 32.56 | 45.13 | 45.13 | 18.00 | 2 X 12    | 2 X 31 |
| 105  | 32.56 | 45.13 | 45.13 | 18.00 | 2 X 12    | 2 X 31 |
| 122  | 34.25 | 44.38 | 44.38 | 18.00 | 2 X 14    | 2 X 35 |
| 135  | 35.38 | 43.81 | 43.81 | 18.38 | 2 X 20    | 2 X 38 |
| 150  | 37.50 | 42.75 | 42.75 | 20.00 | 2 X 21    | 2 X 41 |
| 165  | 39.13 | 41.94 | 41.94 | 21.63 | 2 X 23    | 2 X 44 |
| 182  | 41.13 | 40.69 | 40.69 | 23.63 | 2 X 24    | 2 X 48 |
| 200  | 44.75 | 39.13 | 39.13 | 25.75 | 2 X 26    | 2 X 57 |
| 222  | 49.00 | 37.00 | 37.00 | 28.25 | 2 X 34    | 2 X 71 |
| 245  | 53.25 | 34.88 | 34.88 | 30.75 | 2 X 35    | 2 X 74 |
| 270  | 58.25 | 32.38 | 32.38 | 33.75 | 2 X 36    | 2 X 77 |

ALL DIMENSIONS ARE IN INCHES, ALL WEIGHTS ARE APPROXIMATE

## STANDARD CONSTRUCTION:

- 1. Aluminum construction with lifting lugs (not to lift entire fan).
- 2. Use of guy wires is required. Guy wires to be specified by consulting engineer.
- 3. Stacks will be shipped loose.